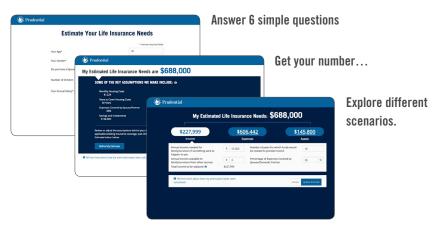

## It's easy.

The Life Insurance Needs Estimator is a fast, personalized tool that can help evaluate how much coverage may be right for you. You can use the estimator whether you're making a first-time decision or trying to make an adjustment based on recent life changes such as: